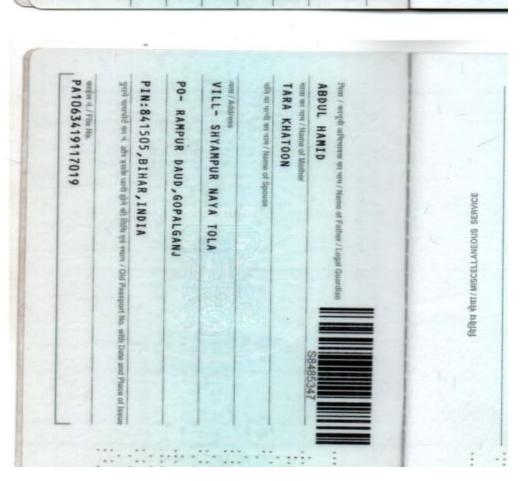

### **PERSONAL PROFILE:**

Name : MOHAMMAD SAKIR ALI

Father's Name : Abdul Hamid

Date/Place of Birth : 02-05-2000/ Shyampur Naya Tola Gopalganj, (Bihar) 841505

Nationality : Indian

Sex / Religion : Male / Islam

| PASSPORT DETAILS :                                                                              | Passport No.   | : S 8485347  |  |
|-------------------------------------------------------------------------------------------------|----------------|--------------|--|
|                                                                                                 | Date of issue  | : 29-03-2019 |  |
|                                                                                                 | Place of Date  | : Patna      |  |
|                                                                                                 | Date of Expiry | : 28-03-2029 |  |
| DECLARATION :-                                                                                  |                |              |  |
| I here by declared the above information and particulars are true and correct to the best of my |                |              |  |
| Knowledge and belief.                                                                           |                |              |  |
|                                                                                                 |                |              |  |
| DATE                                                                                            |                |              |  |