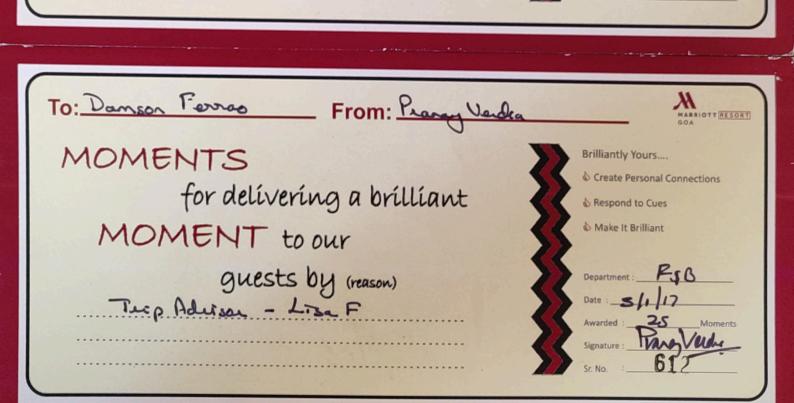

Bitte geben Sie Ihren Lächelmoment an der Rezeption auf Deck 5 ab.

Welches Crew-Mitglied unsere Gäste ganz besonders zum Lächeln gebracht hat, erfahren Sie beim Farewell-Abend.

To: Dancon Ferras From: Prancy Vendra MARRIOTY RESORT MOMENTS Create Personal Connections for delivering a brilliant & Respond to Cues MOMENT to our Make It Brilliant guests by (reason) Department : F3B Date : 31/12/16 GSS Form - Andraw Banson To: Danson Ferras From: Prancy Verolic MOMENTS Brilliantly Yours... Create Personal Connections for delivering a brilliant Respond to Cues MOMENT to our Make It Brilliant, Department : PUB guests by (reason) Date : 28 2 17 GSS Form - David Henley