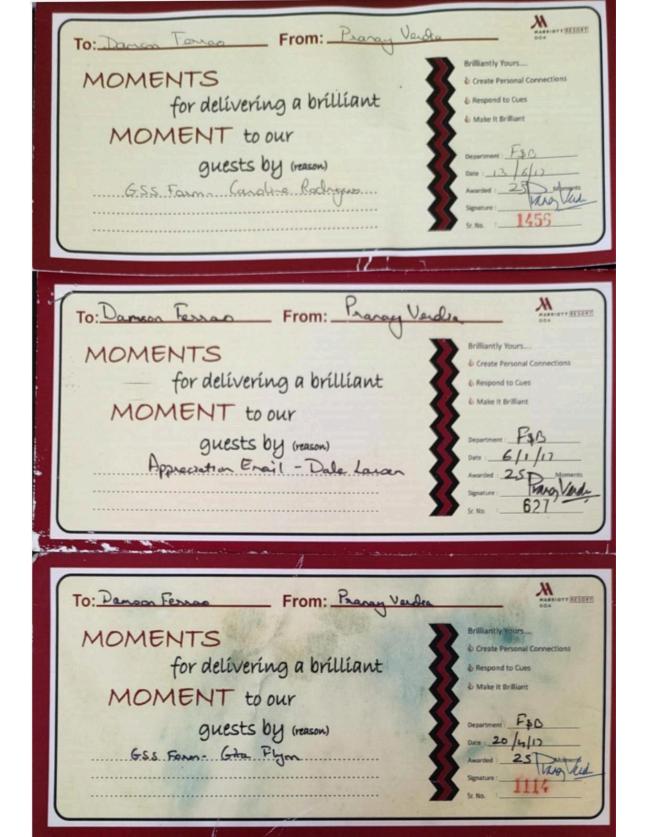

Bitte geben Sie Ihren Lächelmoment an der Rezeption auf Deck 5 ab.

Welches Crew-Mitglied unsere Gäste ganz besonders zum Lächeln gebracht hat, erfahren Sie beim Farewell-Abend.

To: Dancon Ferras From: Prancy Vendra MARRIOTY RESORT MOMENTS Create Personal Connections for delivering a brilliant & Respond to Cues MOMENT to our Make It Brilliant guests by (reason) Department : F3B Date : 31/12/16 GSS Form - Andraw Banson To: Danson Ferras From: Prancy Verolic MOMENTS Brilliantly Yours... Create Personal Connections for delivering a brilliant Respond to Cues MOMENT to our Make It Brilliant, Department : PUB guests by (reason) Date : 28 2 17 GSS Form - David Henley