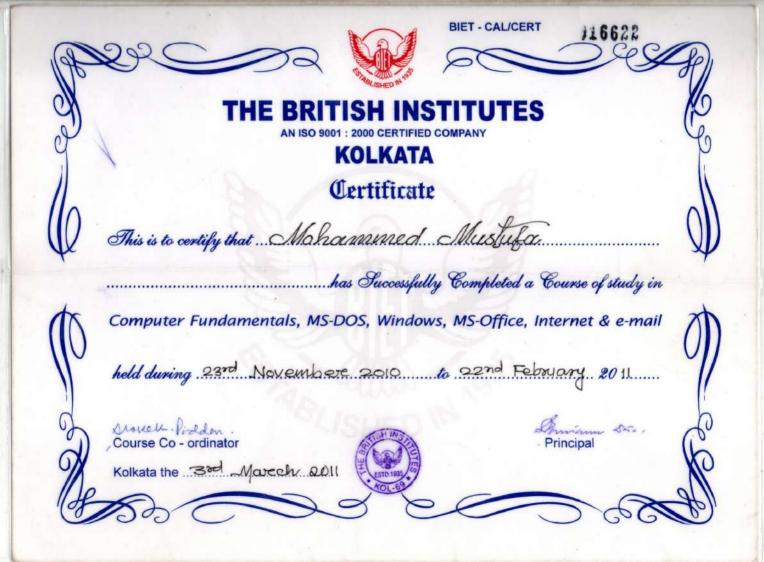

#### **COMPUTER & EXTRA SKILLS**

- ❖ Proficient knowledge of Microsoft Word/Excel/Power Point
- MM Knowledge of SAP ERP
- Typing speed up to 30 words per minute
- ❖ Photoshop Basic & HTML Basic
- Basic Safety Officer Course
- First Aid Training Course in UAE Organized by Company
- Fire Fighting Course in UAE Organized by Company