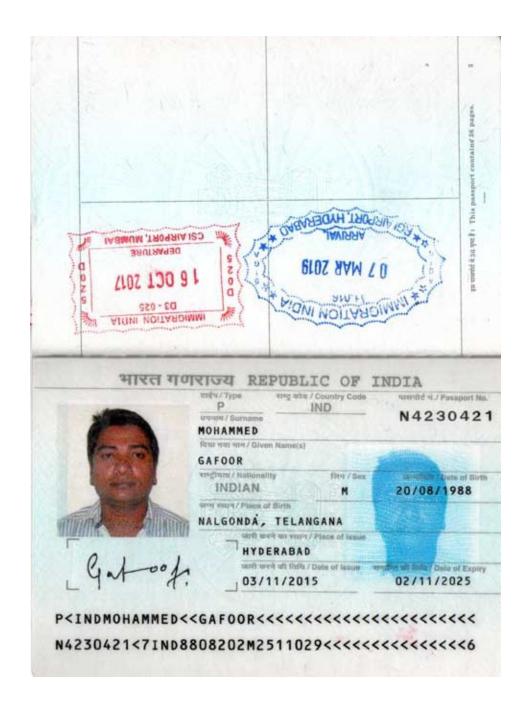

### PERSONAL DETAIL

Name : Mohammed Gafoor

Father Name : Mohammed Istiaq

Date of Birth : 20<sup>th</sup> November, 1988.

Gender : Male

Marital Status : Married.

Nationality : Indian.

Languages Known : English, Hindi, Telugu and Urdu.

Passport number : N 4230421

Date of issue : 03.11.2015

Date of Expire : 02.11.2025

Email : mgafoor1988@gmail.com

I hereby certify that the above information is true and correct according to the best of my knowledge.