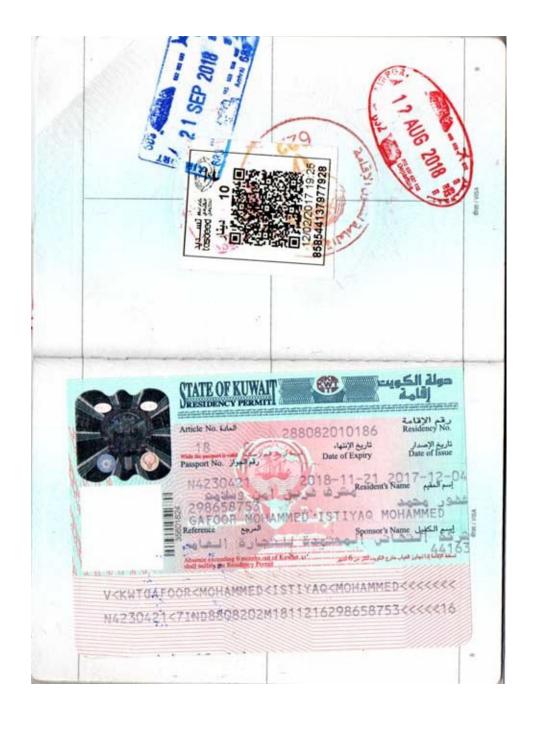

### PERSONAL DETAIL

Name : Mohammed Gafoor

Father Name : Mohammed Istiaq

Date of Birth : 20<sup>th</sup> November, 1988.

Gender : Male

Marital Status : Married.

Nationality : Indian.

Languages Known : English, Hindi, Telugu and Urdu.

Passport number : N 4230421

Date of issue : 03.11.2015

Date of Expire : 02.11.2025

Email : mgafoor1988@gmail.com

I hereby certify that the above information is true and correct according to the best of my knowledge.