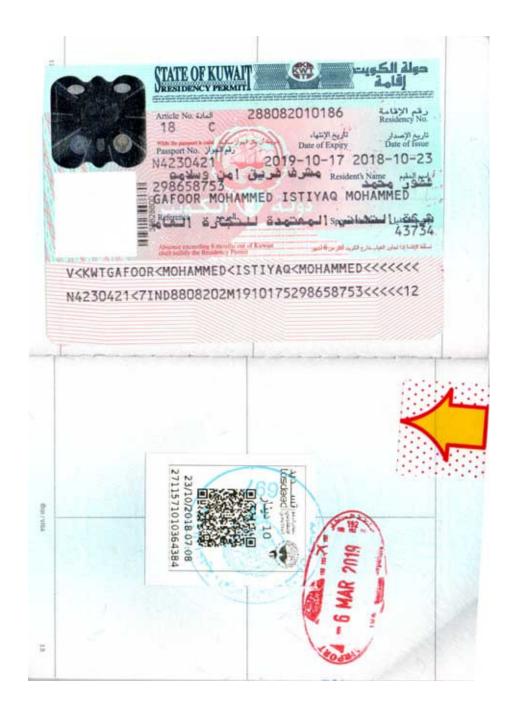

### PERSONAL DETAIL

Name : Mohammed Gafoor

Father Name : Mohammed Istiaq

Date of Birth : 20<sup>th</sup> November, 1988.

Gender : Male

Marital Status : Married.

Nationality : Indian.

Languages Known : English, Hindi, Telugu and Urdu.

Passport number : N 4230421

Date of issue : 03.11.2015

Date of Expire : 02.11.2025

Email : mgafoor1988@gmail.com

I hereby certify that the above information is true and correct according to the best of my knowledge.