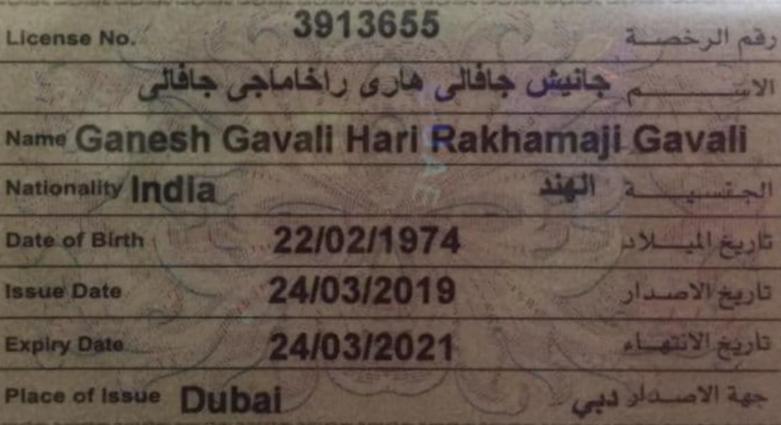

## **Personal Details**

Father's Name Date of Birth Gender Marital Status Nationality : Hariba Gawali : 22 February,1974 : Male : Married : Indian

## **Passport Details**

- Date of Issue
- : 09/08/2017
- Date of Expiry : 08/08/2027