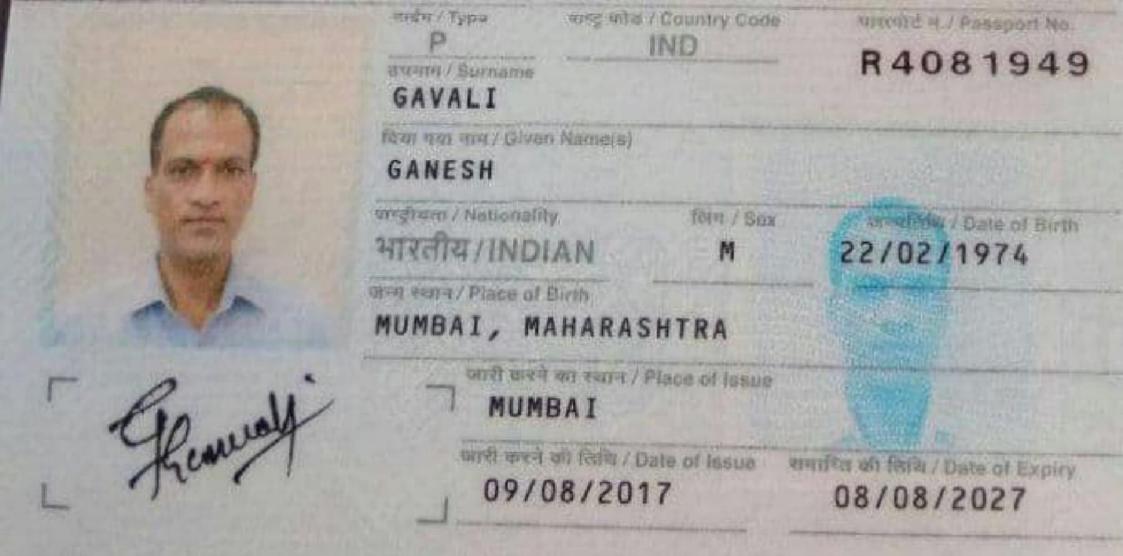

## **Personal Details**

Father's Name Date of Birth Gender Marital Status Nationality : Hariba Gawali : 22 February,1974 : Male : Married : Indian

## **Passport Details**

- Date of Issue
- : 09/08/2017
- Date of Expiry : 08/08/2027