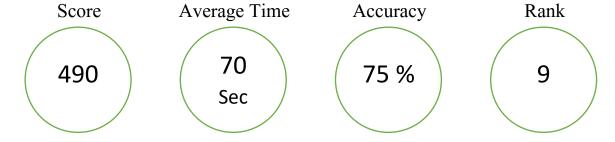

Total Number of Questions: - 10

Total Number of Correctly answered: - 6

Total number of incorrectly answered: - 2

Total number of Un-attempted Questions: - 2

Total time taken: - 10

Average time Spent on Correctly Answered: - 55 Sec

Average time Spent on incorrectly Answered: - 75 Sec

Average time Spent on un-attempted: -80 Sec

#### Subject/Section Wise Score Analysis



Remarks: - time taken for incorrectly answering and time spent on un-attempted questions is greater than the average time available per question.

Strategy: - (if any as directed by the faculty in charge) \*(This is a System generated Message. This can be Ignored.)



# **Individual Test Performance Report**

Test Name: - Test Duration: -

Conducted On: - Total Marks: -

Type: - Online Result: - Passed/Failed





Total Number of Questions: - 10

Total Number of Correctly answered: - 6

Total number of incorrectly answered: - 2

Total number of Un-attempted Questions: - 2

Total time taken: - 10

Average time Spent on Correctly Answered: - 55 Sec

Average time Spent on incorrectly Answered: - 75 Sec

Average time Spent on un-attempted: -80 Sec

#### Subject/Section Wise Score Analysis



Remarks: - time taken for incorrectly answering and time spent on un-attempted questions is greater than the average time available per question.

Strategy: - (if any as directed by the faculty in charge) \*(This is a System generated Message. This can be Ignored.)



# **Individual Test Performance Report**

Test Name: - Test Duration: -

Conducted On: - Total Marks: -

Type: - Offline Result: - Passed/Failed