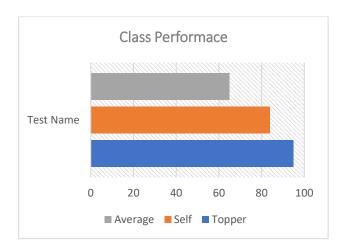

Number of Questions: - 10

Total Number of Correctly answered: - 6

Total number of incorrectly answered: - 2

Total number of Un-attempted Questions: - 2

Total time taken: - 10

Average time Spent on Correctly Answered: - 55 Sec

Average time Spent on incorrectly Answered: - 75 Sec

Average time Spent on un-attempted: -80 Sec

#### Subject/Section Wise Score Analysis



Remarks: - time taken for incorrectly answering and time spent on un-attempted questions is greater than the average time available per question.

Strategy: - (if any as directed by the faculty in charge) \*(This is a System generated Message. This can be Ignored.)



# **Individual Test Performance Report**

Test Name: - Test Duration: -

Conducted On: - Total Marks: -

Type: - Offline Result: - Passed/Failed













#### Subject/Section Wise Score Analysis



Total Number of Questions: - 10

Total number of incorrectly answered: - 2

Total Number of Correctly answered: - 6

Total number of Un-attempted Questions: - 2



class in charge entrance coordinator director