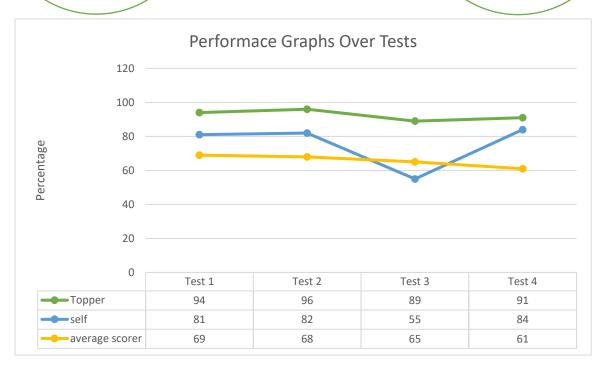

# Holy Trinity Anglo – Indian International School

# PERFORMANCE REPORT

**Student Photo** 

| Registration No: - |  |  |
|--------------------|--|--|
| Class: -           |  |  |
| Class in Charge: - |  |  |
|                    |  |  |
|                    |  |  |

Name: -

Last Updated On: -



# Overall Performance Report

Overall Score 490 Rank 9



#### **Subject wise Performance**





# **Individual Test Performance Report**

Test Name: - Test Duration: -

Conducted On: - Total Marks: -

Type: - Online Result: - Passed/Failed





Total Number of Questions: - 10

Total Number of Correctly answered: - 6

Total number of incorrectly answered: - 2

Total number of Un-attempted Questions: - 2

Total time taken: - 10

Average time Spent on Correctly Answered: - 55 Sec

Average time Spent on incorrectly Answered: - 75 Sec

Average time Spent on un-attempted: -80 Sec

#### Subject/Section Wise Score Analysis



Remarks: - time taken for incorrectly answering and time spent on un-attempted questions is greater than the average time available per question.

Strategy: - (if any as directed by the faculty in charge) \*(This is a System gene