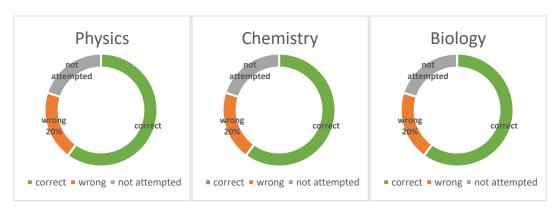

#### Subject/Section Wise Score Analysis

Remarks: - time taken for incorrectly answering and time spent on un-attempted questions is greater than the average time available per question.

Strategy: - (if any as directed by the faculty in charge) \*(This is a System generated Message. This can be Ignored.)