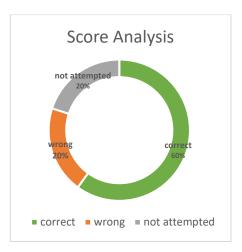

#### Subject/Section Wise Score Analysis

Remarks: - time taken for incorrectly answering and time spent on un-attempted questions is greater than the average time available per question.

Strategy: - (if any as directed by the faculty in charge) \*(This is a System generated Message. This can be Ignored.)