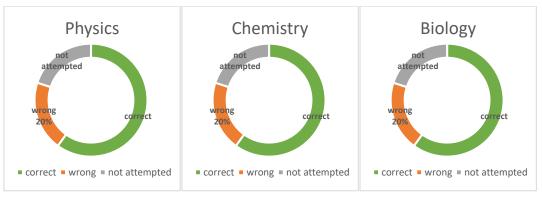

-------------------|--|--|
| Class: -           |  |  |
| Class in Charge: - |  |  |
|                    |  |  |
|                    |  |  |

Name: -

Last Updated On: -



# Overall Performance Report

Overall Score 490 Rank 9



#### **Subject wise Performance**





# **Individual Test Performance Report**

Test Name: - Test Duration: -

Conducted On: - Total Marks: -

Type: - Online Result: - Passed/Failed





Total Number of Questions: - 10

Total Number of Correctly answered: - 6

Total number of incorrectly answered: - 2

Total number of Un-attempted Questions: - 2

Total time taken: - 10

Average time Spent on Correctly Answered: - 55 Sec

Average time Spent on incorrectly Answered: - 75 Sec

Average time Spent on un-attempted: -80 Sec

#### Subject/Section Wise Score Analysis



Remarks: - time taken for incorrectly answering and time spent on un-attempted questions is greater than the average time available per question.

Strategy: - (if any as directed by the faculty in charge) \*(This is a System generated Message. This can be Ignored.)



# **Individual Test Performance Report**

Test Name: - Test Duration: -

Conducted On: - Total Marks: -

Type: - Online Result: - Passed/Failed





Total Number of Questions: - 10

Total Number of Correctly answered: - 6

Total number of incorrectly answered: - 2

Total number of Un-attempted Questions: - 2

Total time taken: - 10

Average time Spent on Correctly Answered: - 55 Sec

Average time Spent on incorrectly Answered: - 75 Sec

Average time Spent on un-attempted: -80 Sec

#### Subject/Section Wise Score Analysis