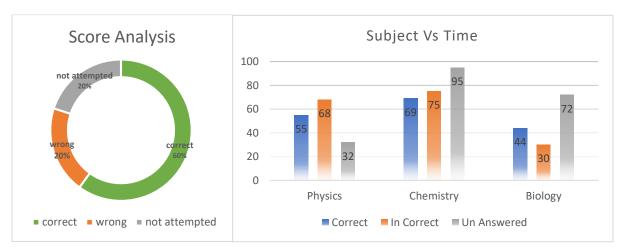

#### Subject/Section Wise Score Analysis

Remarks: - time taken for incorrectly answering and time spent on un-attempted questions is greater than the average time available per question.

Strategy: - (if any as directed by the faculty in charge) \*(This is a System generated Message. This can be Ignored.)