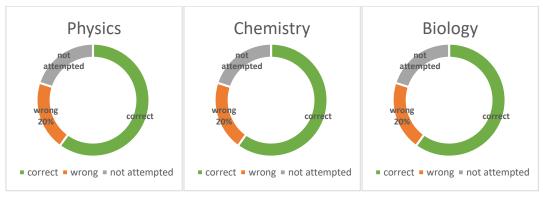

#### Subject/Section Wise Score Analysis

Remarks: - time taken for incorrectly answering and time spent on un-attempted questions is greater than the average time available per question.

Strategy: - (if any as directed by the faculty in charge) \*(This is a System generated Message. This can be Ignored.)