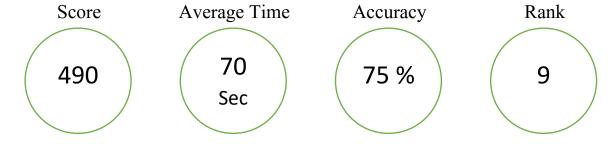

# **Individual Test Performance Report**

Test Name: - Test Duration: -

Conducted On: - Total Marks: -

Type: - Online Result: - Passed/Failed

Total Number of Questions: - 10

Total Number of Correctly answered: - 6

Total number of incorrectly answered: - 2

Total number of Un-attempted Questions: - 2

Total time taken: - 10

Average time Spent on Correctly Answered: - 55 Sec

Average time Spent on incorrectly Answered: - 75 Sec

Average time Spent on un-attempted: -80 Sec