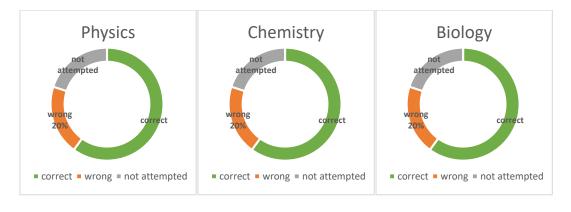

# Holy Trinity Anglo – Indian International School

# PERFORMANCE REPORT

**Student Photo** 

| Registration No: - |  |  |
|--------------------|--|--|
| Class: -           |  |  |
| Class in Charge: - |  |  |
|                    |  |  |
|                    |  |  |

Name: -

Last Updated On: -



# Overall Performance Report

Overall Score 490 Rank 9



#### **Subject wise Performance**





# **Individual Test Performance Report**

Test Name: - Test Duration: -

Conducted On: - Total Marks: -

Type: - Online Result: - Passed/Failed





Total Number of Questions: - 10

Total Number of Correctly answered: - 6

Total number of incorrectly answered: - 2

Total number of Un-attempted Questions: - 2

Total time taken: - 10

Average time Spent on Correctly Answered: - 55 Sec

Average time Spent on incorrectly Answered: - 75 Sec

Average time Spent on un-attempted: -80 Sec

#### Subject/Section Wise Score Analysis



Remarks: - time taken for incorrectly answering and time spent on un-attempted questions is greater than the average time available per question.

Strategy: - (if any as directed by the faculty in charge) \*(This is a System generated Message. This can be Ignored.)