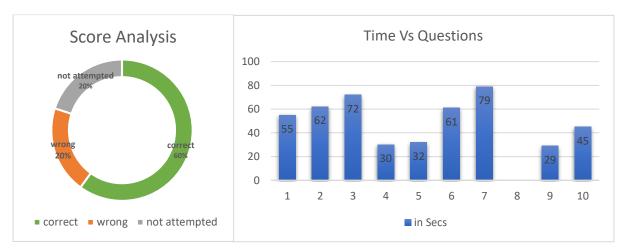

#### Subject/Section Wise Score Analysis

Remarks: - time taken for incorrectly answering and time spent on un-attempted questions is greater than the average time available per question.

Strategy: - (if any as directed by the faculty in charge) \*(This is a System generated Message. This can be Ignored.)