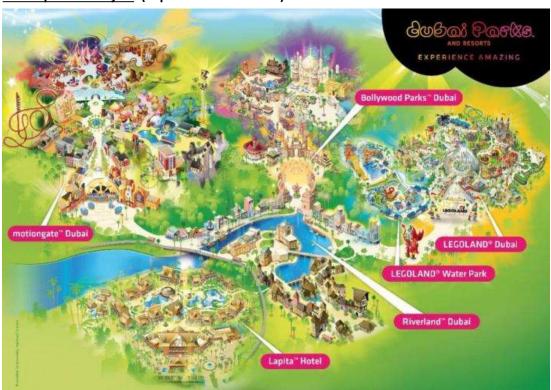

#### **Project Name:**

- > HIDD Al Saadiyat Villas, Saadiyat Island, AbuDhabi.
- Mohammed Bin Rashid Al Maktoum City (Villas), Dubai.
- Dubai Parks & Resorts (Mixed use), Dubai.

#### Accomplished Project (Dec-2014 to June-2015)

Project: Mohammed Bin Rashid Al Maktoum City, District One, Dubai

This Phase will include Motiongate, Bollywood Parks, Legoland, Lapita Hotel, Retail, Dining and Entertainment Central Park and Lagoon as well as the Infrastructure and common back-of-house facilities

## Accomplished Project (Sep-2014 to Nov-2014)

Project: Dubai Parks & Resorts, Dubai

This Phase will include Motiongate, Bollywood Parks, LEGOLAND, Lapita Hotel, Retail, Dining and Entertainment Central Park and Lagoon as well as the Infrastructure and common back-of-house facilities