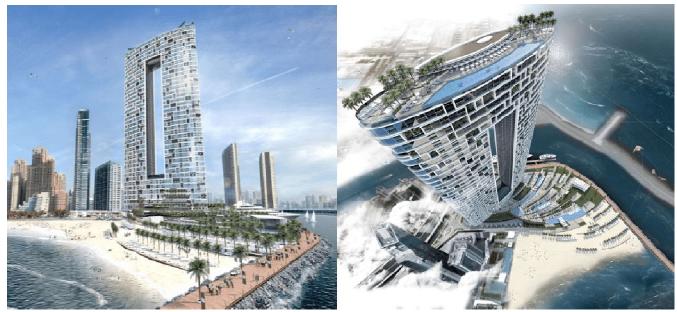

#### **BIG Project Award 2020**

"BIM Project of the Year" Address Jumeirah Gate

## Accomplished Project (Aug-2018 to Mar-2021)

Project: The Address Jumeriah Gate, JBR Residence, Dubai

Basment-03 + Ground Floor + Podium-02

77 Floor - Mixed use Twin Storey Building, 5 Star Hotels & Residential apartments 303M High Tower Model detailing up to LOD 300 to 500

Client: Al Aseel Investments Lead Consultant: WSP Middle East

Lead Architect: Killa Design MEP Engineer: Ramboll

Main Contractor: Multiplex Construction LLC

Big Project Award 2020 received for BIM Project of the Year for an integrated BIM Implementation

## CTBUH 2021 Award of Excellence Best Tall Building 300M - 399M Category

I served as BIM Coordinator & Expert modeler for this project and involved various stages including initial BIM template setting onwards to achieve model LOD 300 to LOD 500 for architectural & structural elements to fulfill the client requirements & allow Facility management using collaborated building information models.