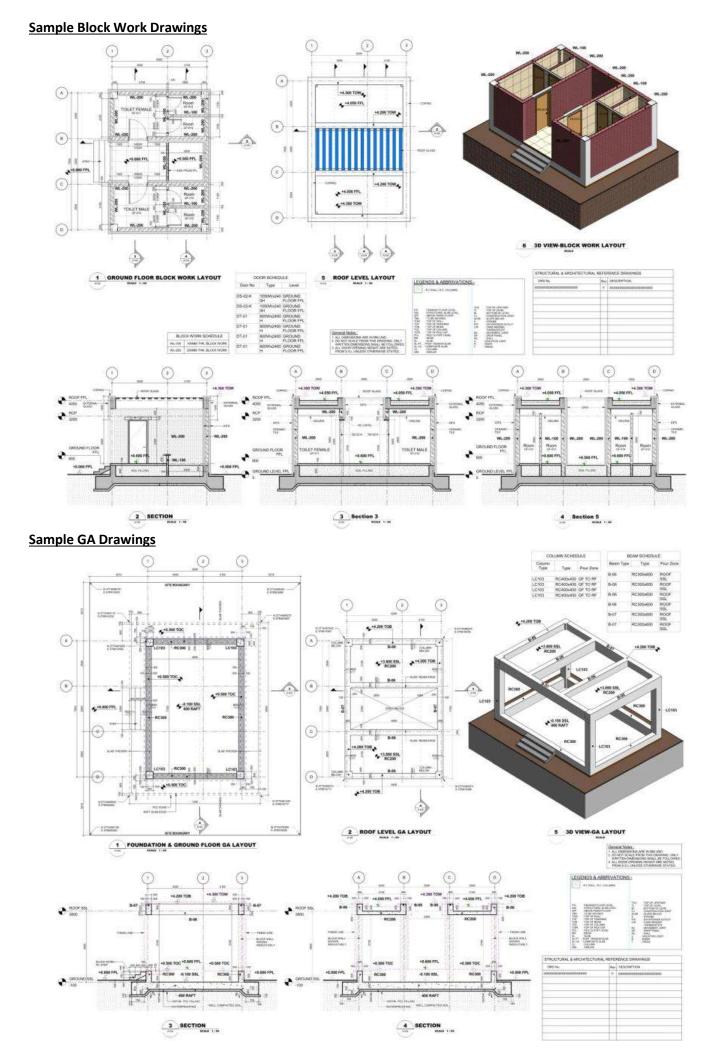

#### Realizations & Results:

- Preparation of General arrangement layout for Structural elements including Pile Cap, Raft Foundation, Columns, Beams, slabs, Ramps and staircase from Model & model detailing
- Preparation of General arrangement layout for Architectural elements including Block works, Dry walls, Flooring & Finishes and False Ceiling (Suspended ceilings) from Model & model detailing
- Preparation of General arrangement layout for Landscape elements including Swimming pools, water features, Decorative Walls, floors, planter boxes from Model & model detailing
- Prepare RFI's (request for information) to obtain additional information/ highlight discrepancy/ design issues to the client/ consultants.
- > Structural material quantity taken off from the model successfully
- > Developed a few Revit –Families as per project requirements
- Created As-built model for using facility management team