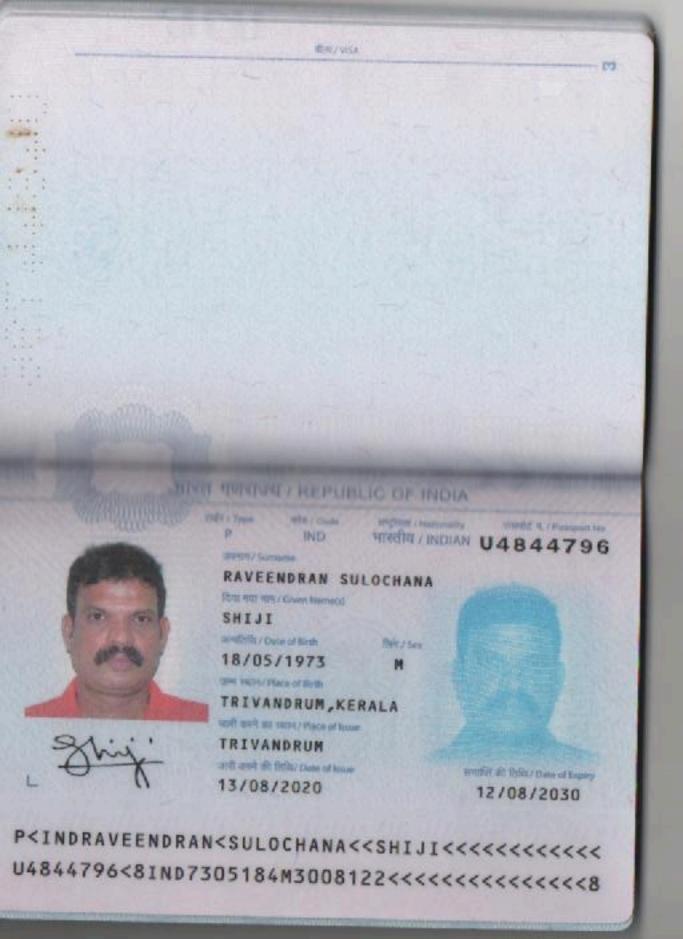

### PERSONAL DETAILS

| Father Name     | : | Raveendran                               |
|-----------------|---|------------------------------------------|
| Date of Birth   | : | May 18 1973                              |
| Nationality     | ; | Indian                                   |
| Visa Status     | : | Employment                               |
| Marital Status  | : | Married                                  |
| Language        | : | English Hindi Arabic Malayalam and Tamil |
| Passport Number | : | U4844796                                 |
| Date of Issue   | : | 13/08/2020                               |
| Date of expiry  | : | 12/08/2030                               |
| Place of Issue  | : | Trivandrum, Kerala                       |