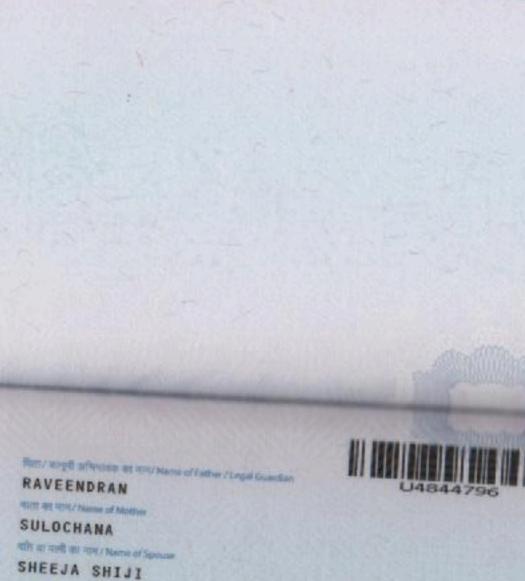

### PERSONAL DETAILS

| Father Name     | : | Raveendran                               |
|-----------------|---|------------------------------------------|
| Date of Birth   | : | May 18 1973                              |
| Nationality     | ; | Indian                                   |
| Visa Status     | : | Employment                               |
| Marital Status  | : | Married                                  |
| Language        | : | English Hindi Arabic Malayalam and Tamil |
| Passport Number | : | U4844796                                 |
| Date of Issue   | : | 13/08/2020                               |
| Date of expiry  | : | 12/08/2030                               |
| Place of Issue  | : | Trivandrum, Kerala                       |