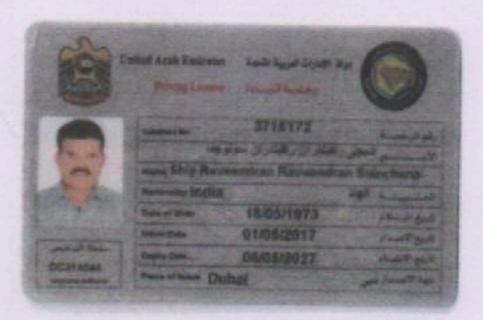

### PERSONAL DETAILS

| Father Name     | : | Raveendran                               |
|-----------------|---|------------------------------------------|
| Date of Birth   | : | May 18 1973                              |
| Nationality     | ; | Indian                                   |
| Visa Status     | : | Employment                               |
| Marital Status  | : | Married                                  |
| Language        | : | English Hindi Arabic Malayalam and Tamil |
| Passport Number | : | U4844796                                 |
| Date of Issue   | : | 13/08/2020                               |
| Date of expiry  | : | 12/08/2030                               |
| Place of Issue  | : | Trivandrum, Kerala                       |