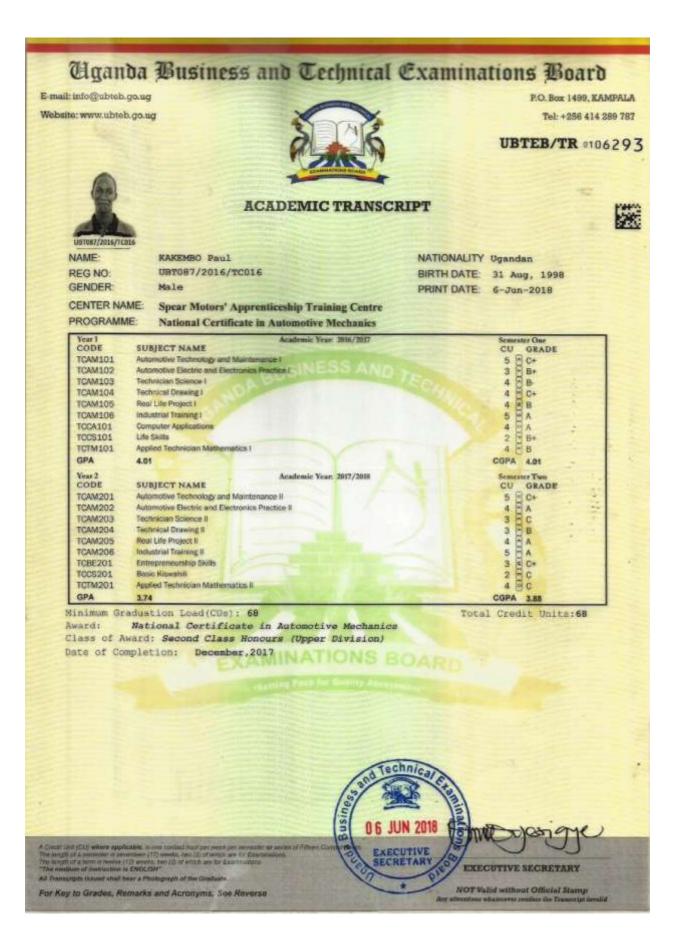

# COMPETENCY BASED TRANSCRIPT

| NAME: Kakembo Paul    | NATIONALITY. Ugandan     |
|-----------------------|--------------------------|
| REG. NO: TRG/03/16    | PRINT DATE: 03/12/2018   |
| GENDER: Male          | YEAR OF COMPLETION: 2017 |
| PROGRAMME: Automobile | Engineering              |

| SECTION                                   | GRADE |
|-------------------------------------------|-------|
| Light Vehicle Mechanics.                  | C+    |
| Panel Beating.                            | C+    |
| Spray Painting.                           | в     |
| Heavy Truck Mechanics.                    | с     |
| Car and Truck Engine Maintenance.         | В     |
| Reception and Spare Parts Administration. | с     |
| Electrics and Electronics.                | C+    |

Average of Grade: 3.1

Award:Certificate in Automobile EngineeringClass of award:Second Class Honours (Lower Division)

"Give instructions to a wise man, yet he will be wiser"

COMPANY SECRETARY

The PRINCIPAL