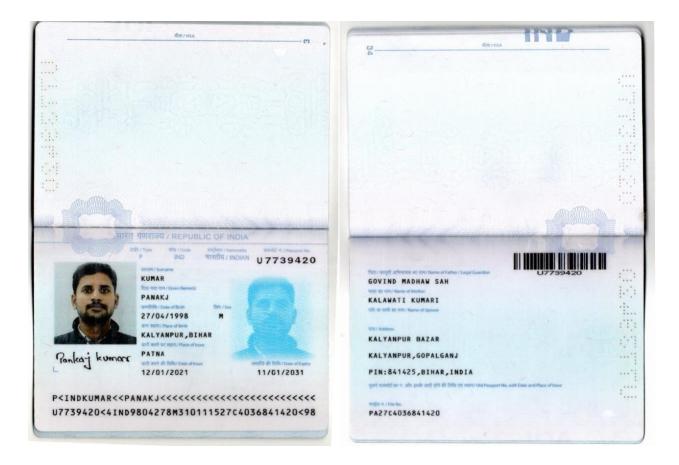

PANKAJ KUMAR

# **Personal details**

| Name             | Pankaj Kumar                                                                     |
|------------------|----------------------------------------------------------------------------------|
| Date of birth    | 27/04/1998                                                                       |
| Marital status   | Single                                                                           |
| Nationality      | Indian                                                                           |
| Language know    | English & Hindi                                                                  |
| Passport details | Passport no :u7739420<br>Date of issue :12/01/2021<br>Date of expiry :11/01/2031 |
| Address          | Gram Post Kalyanpur, Gopalganj, Bihar-841425                                     |