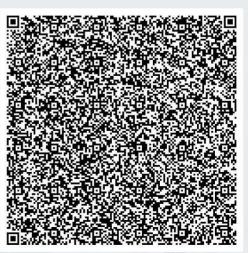

टीकाकरण पश्चात किसी प्रतिकूल घटना के होने पर नज़दीकी स्वास्थ्य केंद्र/स्वास्थ्य कर्मी/जिला टीकाकरण अधिकारी/राज्य हेल्प लाइन 1075 पर सम्पर्क करें

COWIN Winning Over COVID

This certificate can be verified by scanning the QR code at http://verify.cowin.gov.in