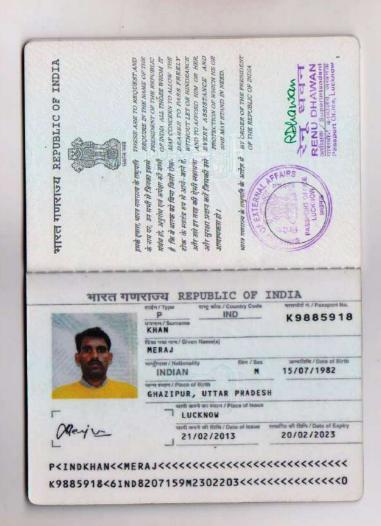

### Passport Details

Passport No.: K9885918Date of Issue: 21/02/2013Date of Expiry: 20/02/2023

• Place of Issue: India

Place:

Date: Meraj Khan