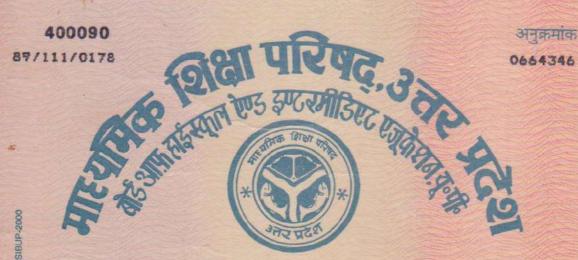

0561344

माध्यमिक शिक्षा परिषद् उत्तर प्रदेश, द्वारा संचालित वर्ष २००० की इन्टरमीडिएट परीक्षा में निम्नलिखित परीक्षार्थी द्वारा प्राप्त अंकों का विवरण :

अनुक्रमांक

परीक्षार्थी का नाम

वर्ग

क्रमांक

1 0664540 MERAJ KHAN

B1 189/012720

विद्यालय/केन्द्र का नाम DR B R A I C MANDRA JAKHANIYAN GHAZIPUR

परीक्षा प्रवर्ग, FULL EXAM

संस्था०/व्यक्ति० REGULAR

|   | विषय          | अयिकतम<br>अंक | IAS) | प्रश्न-प | ात्रवार प्राप | तांक | योग | सम्पूर्ण योग एवं<br>परीक्षाफल |
|---|---------------|---------------|------|----------|---------------|------|-----|-------------------------------|
| 1 | SENERAL HINDI | 100           | 1/14 | 2/24     | 3/15          |      | 053 | 209/500                       |
| E | NGLISH        | 100           | 1/26 | 2/23     |               |      | 049 | PASSED                        |
| P | HYSICS        | 100           | 1/15 | 2/10     | 025           | P/11 | 036 | THIRD DIV                     |
| C | HEMISTRY      | 100           | 1/07 | 2/13     | 020           | P/09 | 029 | WITH GRACE                    |
| В | IOLOGY        | 100 .         | 1718 | 2/14     | 032           | P/10 | 042 |                               |