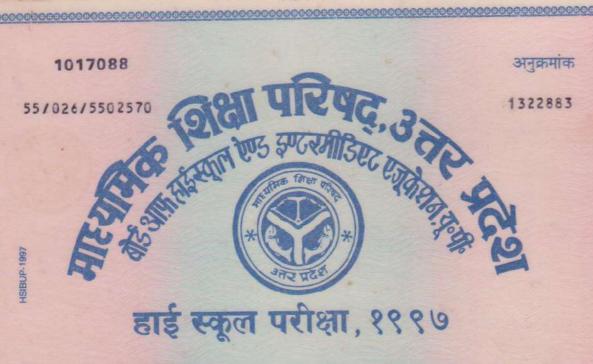

हाई स्कूल परीक्षा-अंक पत्र 1867694 <sup>0</sup> मेर्ध्यमिक प्रीक्षा परिषद् उत्तर प्रदेश, द्वारा संचालित वर्ष १९९७ की हाई स्कूल परीक्षा में निम्नलिखित परीक्षार्थी द्वारा प्राप्त अंकों का विवरण : जन्मतिधि अनुक्रमांक परीक्षार्थी का नाम क्रमांक 1322883 MERAJ KHAN 15/07/82 5500166 विद्यालय/केन्द्र का नाम परीक्षा प्रवर्ग, संस्था/व्यक्ति S K I C ZAMANIA GHAZIPUR FULL EXAM REGULAR सम्पूर्ण योग एवं अधिकतम योग विषय प्रश्न-पत्रवार प्राप्तांक परोक्षा फल 1/12 2/13 3/12 037 277 HINDI 100 100 1/25 2/37 062 PASSED ENGLISH MATHEMATICS TWO 100 1/18 2/24 042 SECOND DV SCIENCE TWO 100 1/24 2/13 37 P/12 049 SOCIAL SCIENCE 100 1/27 2/21 048 CAT ME-A BIOLOGY 100 1/13 2/11 24 P/15 039 श्राप्त कार कार जांचकर्ता के हस्ताक्षर 📈 🦒 प्रधानाचार्य भी सुरक उपन्यम दिएद काकेश के हस्ताक्षर धमानिया, व जीवर (इव धक मृहर नोट-आवश्यक सचना पीछे मुद्रित है।